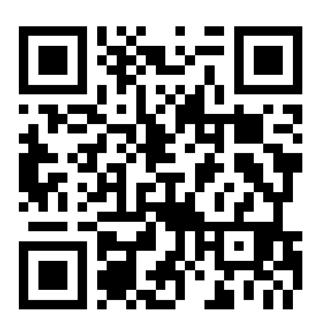

## **Check-In for Anesthesia**

| Dear    | Dental  | Office | Staff: |
|---------|---------|--------|--------|
| D C G I | DCIICAI |        | Juli.  |

Please direct the anesthesia patient to check in, using the link or the QR code on the other side.

## This will:

- 1) Let the anesthesiologist know that the patient has arrived, and
- 2) Email the post-op instructions to the patient or the guardian.

This form is for patients who will be <u>receiving</u> anesthesia TODAY by Han Anesthesiology

Please flip to the other side for the patient

## www.hananesthesiology.com/checkin

OR

Available in multiple languages